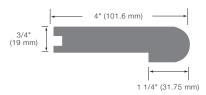

Length: Stair nosing is available in a length of 92" (2.336 mm). Reducer molding is available in a length of 84" (2.133 mm).

## **ROUND STAIR NOSING**

Available in brushed or smooth texture.

The stair nosing is used to finish the edge of the hardwood floor where it meets a staircase. It limits the damage caused by the frequency of traffic and preserves the beauty of the stairs. It allows installation flush or with encroachment.

• Solid and Engineered: 3/4" (19 mm)