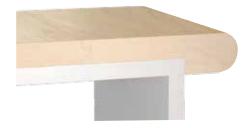

## **ROUND STAIR NOSING**

Available in brushed or smooth texture.

The stair nosing is used to finish the edge of the hardwood floor where it meets a staircase. It limits the damage caused by the frequency of traffic and preserves the beauty of the stairs. It allows installation flush or with encroachment.