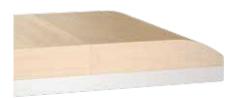

## REDUCER

Available in brushed or smooth texture.

Reducer provides a natural transition between a hardwood floor and another type of flooring of a slightly lower height. It also creates a smooth finish against any vertical surface or where quarter round cannot be used.