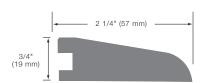

Length: Stair nosing is available in a length of 92" (2.336 mm). Reducer molding is available in a length of 84" (2.133 mm).

## REDUCER

Available in brushed or smooth texture.

Reducer provides a natural transition between a hardwood floor and another type of flooring of a slightly lower height. It also creates a smooth finish against any vertical surface or where quarter round cannot be used.

• Solid and Engineered: 3/4" (19 mm)